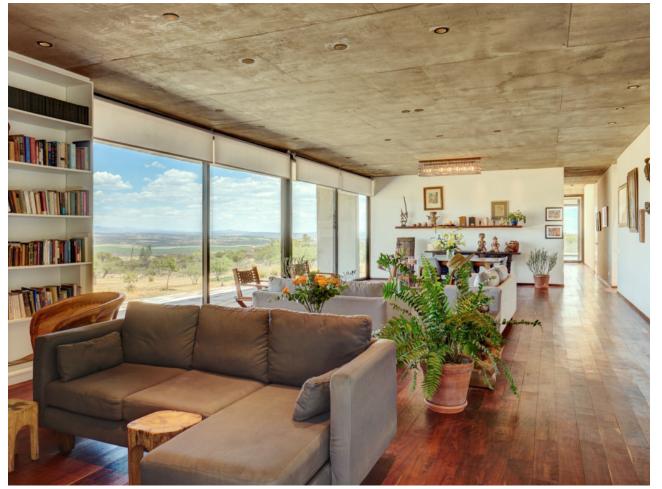

## Casa Terra

\$995,000 USD Cabras, San Miguel de Allende. Discover a stunning modern retreat on 2.5 hectares (6.2 acres) with gorgeous views of the Presa de Allende reservoir and Picacho Mountains just a 15-minute drive from the heart of historic San Miguel de Allende. The architect, lovingly designed this home for her own parents, so every detail has been carefully considered, and high-quality materials are employed throughout the house.