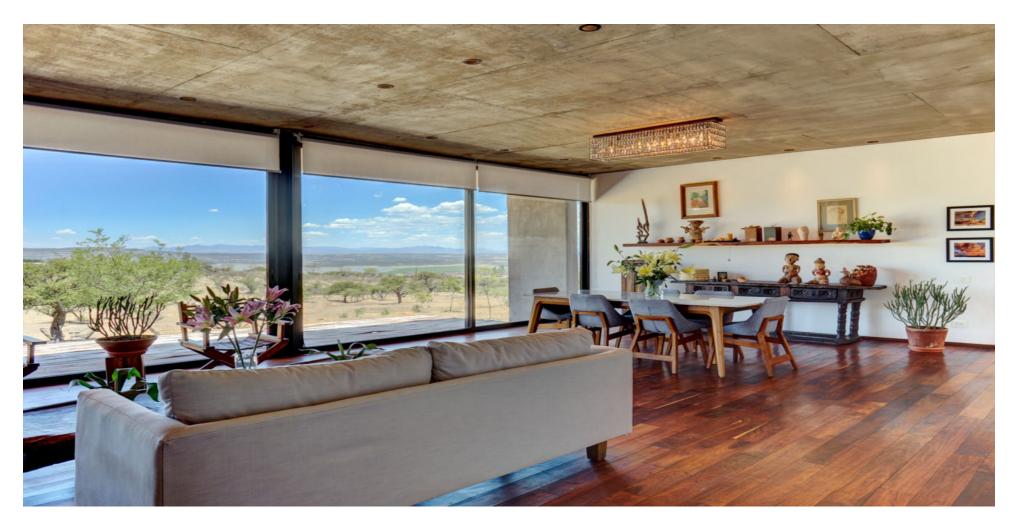

## Casa Terra

\$995,000 USD Cabras, San Miguel de Allende. Discover a stunning modern retreat on 2.5 hectares (6.2 acres) with gorgeous views of the Presa de Allende reservoir and Picacho Mountains just a 15-minute drive from the heart of historic San Miguel de Allende. The architect, lovingly designed this home for her own parents, so every detail has been carefully considered, and high-quality materials are employed throughout the house.