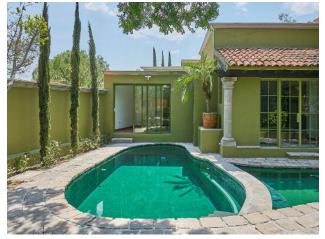

## \$795,000 USD

La Candelaria, San Miguel de Allende. Entering Villa Candelaria through the front gate, one steps into a truly spectacular garden, lushly landscaped, with a traditionally tiered fountain in the middle. The garden sets the tone for the open, light-filled house, which looks onto an additional garden in the back. The front door to the home opens on a tall foyer and into the expansive living room with a wall of wide arched French doors leading out to the rear garden.