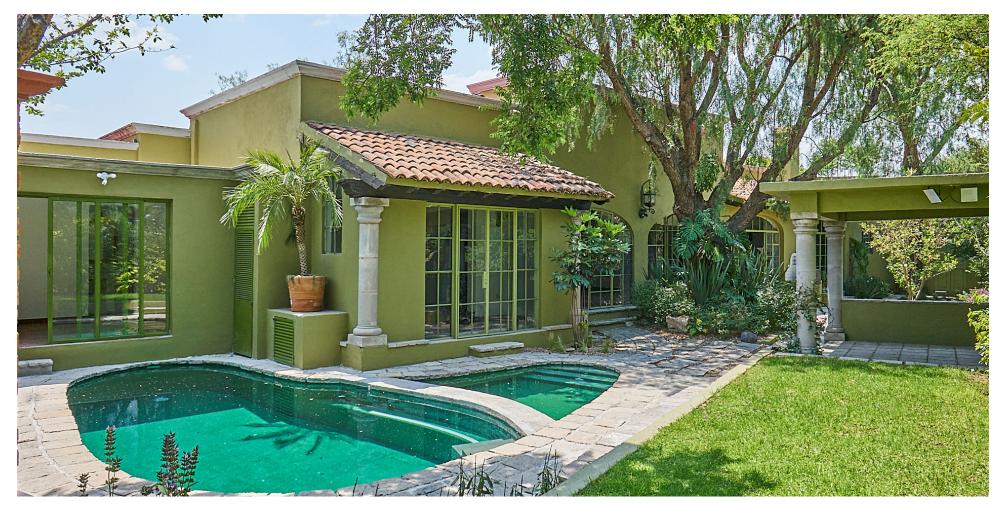

## \$795,000 USD

La Candelaria, San Miguel de Allende. Entering Villa Candelaria through the front gate, one steps into a truly spectacular garden, lushly landscaped, with a traditionally tiered fountain in the middle. The garden sets the tone for the open, light-filled house, which looks onto an additional garden in the back. The front door to the home opens on a tall foyer and into the expansive living room with a wall of wide arched French doors leading out to the rear garden.