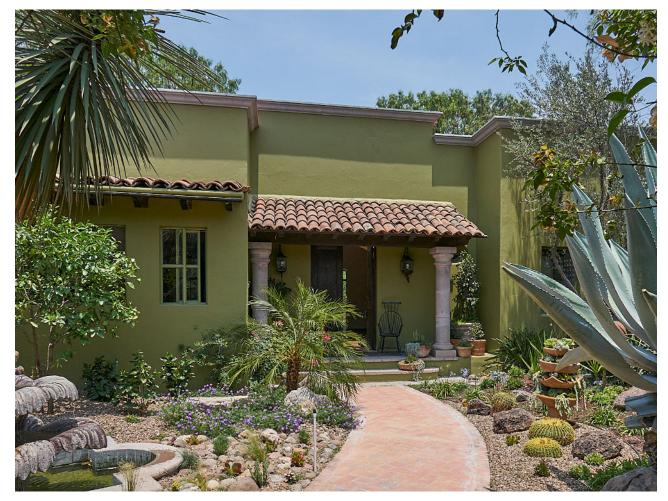

## \$795,000 USD

La Candelaria, San Miguel de Allende. Entering Villa Candelaria through the front gate, one steps into a truly spectacular garden, lushly landscaped, with a traditionally tiered fountain in the middle. The garden sets the tone for the open, light-filled house, which looks onto an additional garden in the back. The front door to the home opens on a tall foyer and into the expansive living room with a wall of wide arched French doors leading out to the rear garden.